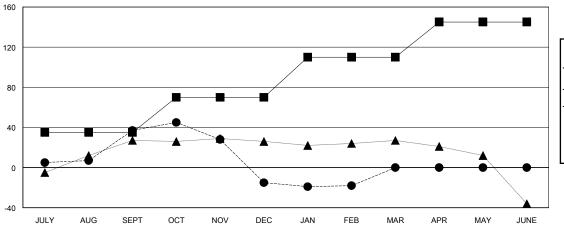

## GOALS AND ACTUAL MEMBERS CUMULATIVE

| · <b>=</b> - | MEMBER      | GROWTH NET | GOAL   |
|--------------|-------------|------------|--------|
| _            | IVILIVIDEIX | CITCHILITE | OO, 1L |

MEMBER GROWTH ACTUAL

|                       | Club          | S         |               |               | Men                   | nbers                   |                                                    |
|-----------------------|---------------|-----------|---------------|---------------|-----------------------|-------------------------|----------------------------------------------------|
| RESULTS FOR 2023-2024 |               |           |               | RESULTS F     | OR 2023-2024          |                         |                                                    |
| QUARTER               | NEW CLUB GOAL | NEW CLUBS | DROPPED CLUBS | QUARTER MEMB  | ER GROWTH NET<br>GOAL | MEMBER GROWTH<br>ACTUAL | DROPPED<br>MEMBERS ACTUAL<br>(including transfers) |
| JULY/AUG/SEPT         | 0             | 1         | 0             | JULY/AUG/SEPT | 35                    | 71                      | 29                                                 |
| OCT/NOV/DEC           | 0             | 0         | 2             | OCT/NOV/DEC   | 35                    | 27                      | 74                                                 |
| JAN/FEB/MAR           | 1             | 0         | 1             | JAN/FEB/MAR   | 40                    | 16                      | 17                                                 |
| APR/MAY/JUNE          | 1             | 0         | 0             | APR/MAY/JUNE  | 35                    | 0                       | 0                                                  |