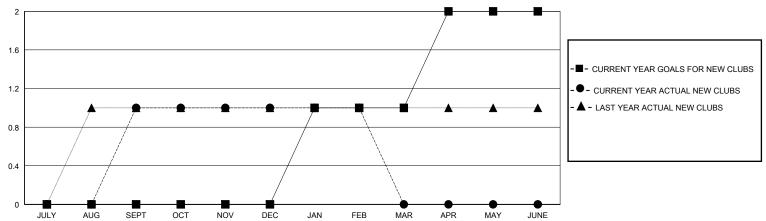

## GOALS AND ACTUAL NEW CLUBS CUMULATIVE

|                       | Club          | S         |               |               | Men                   | nbers                   |                                                    |
|-----------------------|---------------|-----------|---------------|---------------|-----------------------|-------------------------|----------------------------------------------------|
| RESULTS FOR 2023-2024 |               |           |               | RESULTS F     | OR 2023-2024          |                         |                                                    |
| QUARTER               | NEW CLUB GOAL | NEW CLUBS | DROPPED CLUBS | QUARTER MEMB  | ER GROWTH NET<br>GOAL | MEMBER GROWTH<br>ACTUAL | DROPPED<br>MEMBERS ACTUAL<br>(including transfers) |
| JULY/AUG/SEPT         | 0             | 1         | 0             | JULY/AUG/SEPT | 35                    | 71                      | 29                                                 |
| OCT/NOV/DEC           | 0             | 0         | 2             | OCT/NOV/DEC   | 35                    | 27                      | 74                                                 |
| JAN/FEB/MAR           | 1             | 0         | 1             | JAN/FEB/MAR   | 40                    | 16                      | 17                                                 |
| APR/MAY/JUNE          | 1             | 0         | 0             | APR/MAY/JUNE  | 35                    | 0                       | 0                                                  |